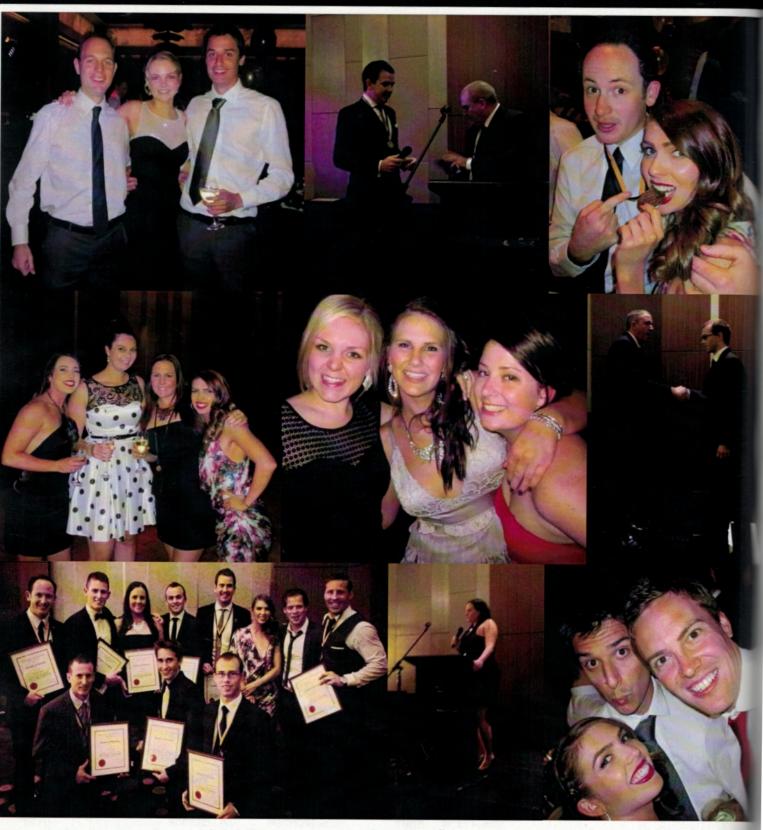

Presentation Night had a new venue in 2014, with the event taking place at the WACA. We had 120 people in attendance and the night was again hosted by Jack Crawshaw. The night featured several awards and presentations, including the recognition of league debutants, game milestones, state game umpires, Shadforth Rising Star, Colts umpire of the Year and the Hendrie, WAFC Service Award, Shawcross and Smith medals for most improved were awarded.

The association also made a presentation to Craig Hendrie as Brett Rosebury overtook his games record and from next year the medal will be known as the Rosebury Medal. The John McKay Life Members Trophy was awarded to Alex Martin for the large amount of work he had done for the association without being on the committee; a very deserving winner.

The season ended with the Grand Final Dinner Dance, which in 2013 had the largest attendance that has been seen in a long time with 160 people attending a great night at Crown Perth.

Well the good news is that after a hectic year I have not been scared off and will return as Social Secretary in 2014. I would like to say a big thank you to the whole WANFLUA Committee for their help and assistance over the course of the season. To Chris McCann and Alex Martin for volunteering your services all year, it has been a great help to me and the association. I'd also like to acknowledge Alan and Betty Mirabella for putting on Betty's Spaghetti once again in 2013 and Jo and May for their work at Harry's Night. Finally to KB, I would like to thank you again for your assistance in 2013, I probably wouldn't have got through the year without your support and assistance, so thank you.